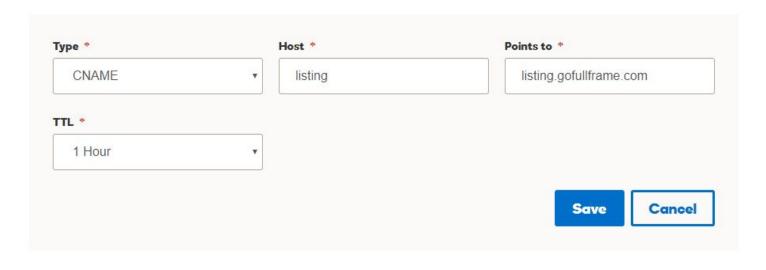

### **Property Website Domain**

- 10. Under "Records", Add a New Record
- 11. Select "CNAME" under Type heading
- 12. In the Host Field, type LISTING
- 13. In the "Points to Field, type LISTING.GOFULLFRAME.COM