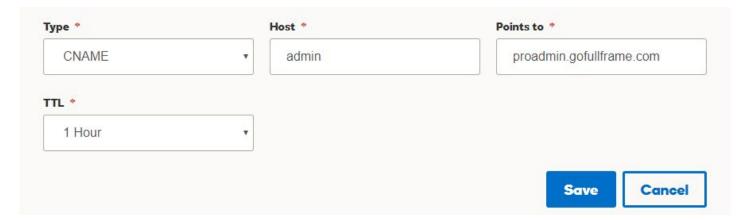

### **Admin Center Domain**

- 6. Under "Records", Add a New Record
- 7. Select "CNAME" under Type heading
- 8. In the Host Field, type ADMIN
- 9. In the "Points to Field, type PROADMIN.GOFULLFRAME.COM